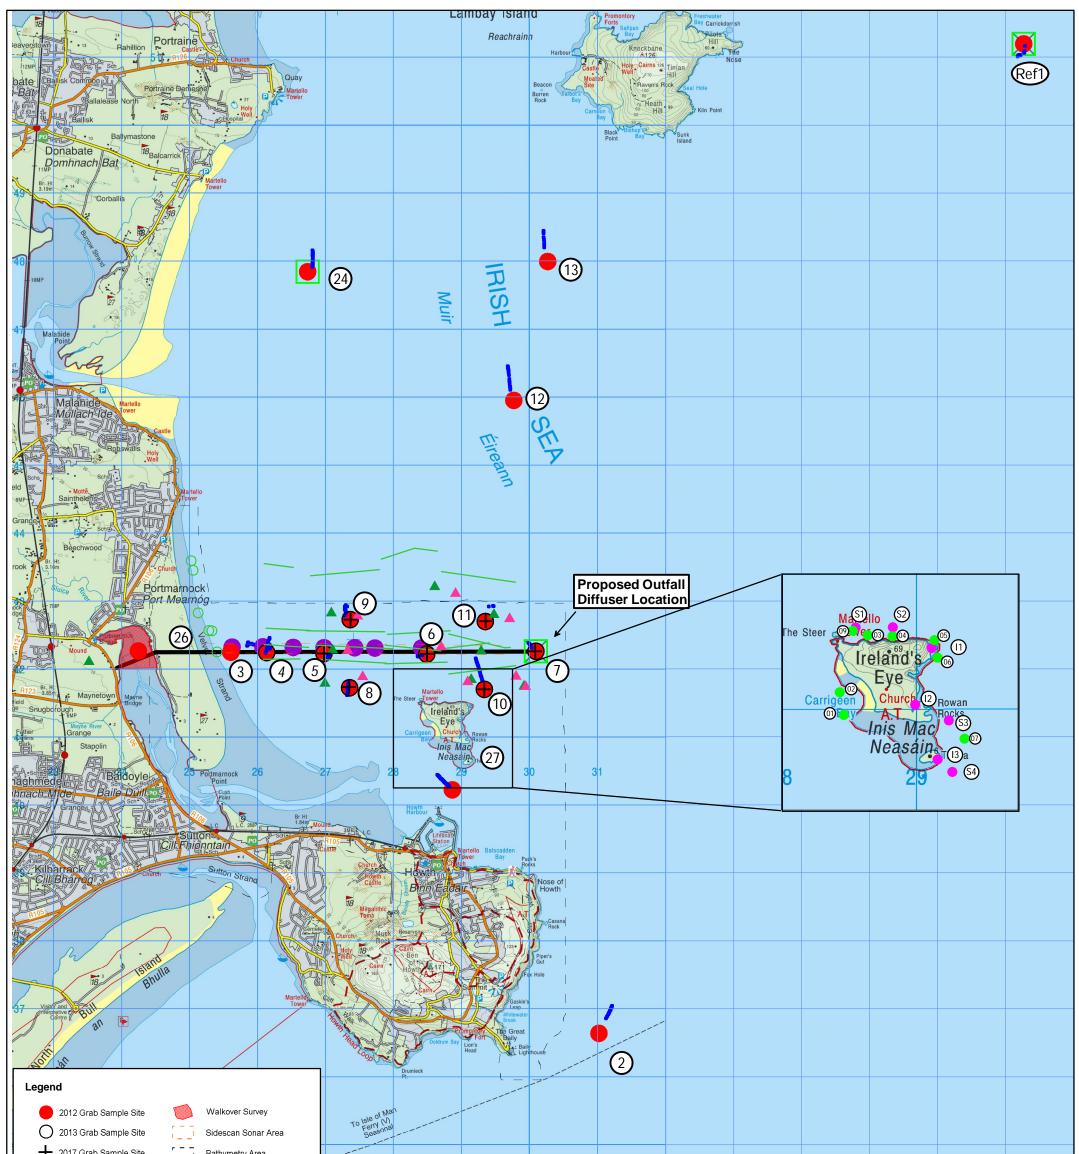

| 2017 Grab Sample Site                                 |                     |                                                                                                                                                                                        |                                                                                                                             |           |           |                |                                               |                      |     |  |  |
|-------------------------------------------------------|---------------------|----------------------------------------------------------------------------------------------------------------------------------------------------------------------------------------|-----------------------------------------------------------------------------------------------------------------------------|-----------|-----------|----------------|-----------------------------------------------|----------------------|-----|--|--|
| Water Quality Profile Vibrocorer Sample Site          |                     |                                                                                                                                                                                        |                                                                                                                             |           |           |                |                                               |                      |     |  |  |
| 🗙 Water Quality Samples 🔹 Whelk Pots Shot             |                     |                                                                                                                                                                                        |                                                                                                                             |           |           |                |                                               |                      |     |  |  |
| Camera Site Mhelk Pots Hauled                         |                     |                                                                                                                                                                                        |                                                                                                                             |           |           |                |                                               |                      |     |  |  |
| 2015 Reef Diver Survey O Fish Survey Beach Seine      |                     |                                                                                                                                                                                        |                                                                                                                             |           |           |                |                                               |                      |     |  |  |
| 😑 2015 Reef Video Survey — Fish Survey Trawl Lines    | To Holyhead and Lin |                                                                                                                                                                                        | 1                                                                                                                           |           |           |                |                                               |                      |     |  |  |
| Greater                                               |                     |                                                                                                                                                                                        |                                                                                                                             |           |           |                |                                               |                      |     |  |  |
| Jublin                                                |                     | 2 02/11/17                                                                                                                                                                             | FINAL                                                                                                                       |           | w         | _              |                                               | WA                   | TER |  |  |
|                                                       |                     | 0 05/04/16                                                                                                                                                                             | Draft                                                                                                                       |           | w         |                |                                               |                      |     |  |  |
|                                                       |                     | Rev. Date Purpo                                                                                                                                                                        | se of Revision                                                                                                              | Drawn Che | eck'd Rev | r'd Appr'd     |                                               |                      |     |  |  |
| Project Greater Dublin Drainage (GDD) Project         |                     | Copyright © Ordnance Survey Ireland.<br>Licence number 3/3/34/Irish Water.<br>Service Layer Credits: Sources: Esri, HERE, DeLorme, USGS,                                               |                                                                                                                             |           |           |                | JACOBS E TOBIN<br>Patrick J. Tobin & Co. Ltd. |                      |     |  |  |
|                                                       |                     | (Hong Kong), Esri Ko                                                                                                                                                                   | Intermap, INCREMENT P, NRCan, Esri Japan, METI, Esri China<br>(Hong Kong), Esri Korea, Esri (Thailand), MapmyIndia, NGCC, © |           |           | China<br>CC, © | Drawing Status DRAFT                          |                      |     |  |  |
| Figures 9.1 Summary of Field Survey                   |                     | OpenStreetMap contr                                                                                                                                                                    | OpenStreetMap contributors, and the GIS User Community                                                                      |           |           |                | Scale @ A3<br>Job No.                         | 1:50,000<br>32102902 |     |  |  |
| Operations for the Proposed<br>Outfall Pipeline Route | Auge The            | This drawing is not to be used in whole in or part other than for the intended purpose<br>and project as defined on this drawing. Refer to the contract for full terms and conditions. |                                                                                                                             |           |           | ions.          | Drawing No.                                   |                      |     |  |  |